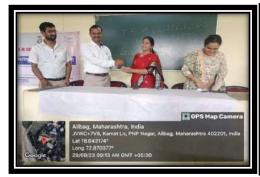

#### REPORT OF THE PROGRAMS CONDUCTED BY WDC IN THE ACADEMIC YEAR 2023-24

- 1. Women Development Cell and Internal Complaints Committee of JSM College organized self Defense training program on 17<sup>th</sup> and 18<sup>th</sup> July 2023 or girl students. The main objective of the program is to teach basic defense techniques to students. Mr. Prashant Ingale and Smt. Nirmala Kuchik were present as trainer.
- 2. Women development Cell and Internal Complaint Committee of JSM College organized program on "Swastha Tan Swash Man" on 22<sup>nd</sup> August 2023. The main objective of the program is the mental well-being of students. Smt. Dhaneshwari Kadu and Smt. Prafulla Kambale from Civil Hospital were present for the program.
- 3. Women Development Cell and N.S.S. of JSM College, Alibag organized lecture on Gender Sensitization on 29<sup>th</sup> September 2023. The main objective of the program is sensitizing students about various gender issues. Adv. Nilam Hajare, Principal, Adv. Datta Patil College of Law was present as guest.
- 4. Women Development Cell and Internal Complaint Committee of JSM College, Alibag organized free health check –up camp for girl students in Collaboration with Lions Club, Alibag on 3<sup>rd</sup> October 2023. The main objective of the camp was to create awareness about health among girl students. Dr. Megha Ghate from Lion's Club and her team were present for health check –up.
- 5. Women Development Cell and Internal Complaint Committee of JSM College organized program on health and hygiene in collaboration with Stay fine Multiventrue Pvt. Ltd. on 4<sup>th</sup> January 2024. Smt. Snehal Mitkute from the above institute was present for the program.
- 6. Women Development Cell and Internal Complaint Committee of JSM College organized program on "Public Awareness about Cyber Crime" on 16<sup>th</sup> January 2024. Mr.Natraj Katakdhond (G.M. MKCL) and Mr. Siddhesh Gosavi (District Coordinator MKCL) were present for the program.
- 7. Women Development Cell and Internal Complaint Committee of JSM College organized seminar on "Awareness about Laws regarding Women Nirbhaya Act" on 15<sup>th</sup> February 2024. Adv. Nilam Hajare, Principal, Adv Datta Patil College of Law was present to guide students.
- 8. To celebrate International Women day Women Development Cell organized Essay and Poster making competition on 9<sup>th</sup> March 2024.

# **ACTIVITY REPORT**

| Name of Activity              | Rajmata Jijau Yuvati Swasaurakshan<br>Prashikshan''                                                                                                                         |
|-------------------------------|-----------------------------------------------------------------------------------------------------------------------------------------------------------------------------|
| Organizing department         | Mahila aani Bal Vikas Kalyan Samiti, ,Alibag and W.D.C J.S.M. College, Alibag.                                                                                              |
| Name of resource person       | Smt. Nirmala Kuchik, (Jilha Karyakari Adhikari) Smt. Ashwini Gadgil Mr. Tushar Gharat (Cyber Crime) Mr. Prashant Ingale (Trainer)                                           |
| Date                          | 17th and 18th July 2023                                                                                                                                                     |
| Venue Number of beneficiaries | Jaywantrao Keluskar Hall and Ladies Hostel Hall Female students: 133 Faculty: 17 Total: 150                                                                                 |
| Objectives                    | To create awareness about social media activities and related cybercrimes in the cases of girls and how to protect ourselves using simple tricks in case of sudden attacks. |
| Outcomes                      | Girls get knowledge about safe use of social media and they also learned some self-defense easy tricks to protect themselves in case of sudden attacks.                     |