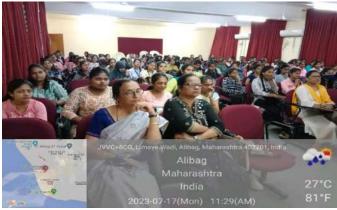

#### REPORT OF THE PROGRAMS CONDUCTED BY WDC IN THE ACADEMIC YEAR 2023-24

- 1. Women Development Cell and Internal Complaints Committee of JSM College organized self Defense training program on 17<sup>th</sup> and 18<sup>th</sup> July 2023 or girl students. The main objective of the program is to teach basic defense techniques to students. Mr. Prashant Ingale and Smt. Nirmala Kuchik were present as trainer.
- 2. Women development Cell and Internal Complaint Committee of JSM College organized program on "Swastha Tan Swash Man" on 22<sup>nd</sup> August 2023. The main objective of the program is the mental well-being of students. Smt. Dhaneshwari Kadu and Smt. Prafulla Kambale from Civil Hospital were present for the program.
- 3. Women Development Cell and N.S.S. of JSM College, Alibag organized lecture on Gender Sensitization on 29<sup>th</sup> September 2023. The main objective of the program is sensitizing students about various gender issues. Adv. Nilam Hajare, Principal, Adv. Datta Patil College of Law was present as guest.
- 4. Women Development Cell and Internal Complaint Committee of JSM College, Alibag organized free health check –up camp for girl students in Collaboration with Lions Club, Alibag on 3<sup>rd</sup> October 2023. The main objective of the camp was to create awareness about health among girl students. Dr. Megha Ghate from Lion's Club and her team were present for health check –up.
- 5. Women Development Cell and Internal Complaint Committee of JSM College organized program on health and hygiene in collaboration with Stay fine Multiventrue Pvt. Ltd. on 4<sup>th</sup> January 2024. Smt. Snehal Mitkute from the above institute was present for the program.
- 6. Women Development Cell and Internal Complaint Committee of JSM College organized program on "Public Awareness about Cyber Crime" on 16<sup>th</sup> January 2024. Mr.Natraj Katakdhond (G.M. MKCL) and Mr. Siddhesh Gosavi (District Coordinator MKCL) were present for the program.
- 7. Women Development Cell and Internal Complaint Committee of JSM College organized seminar on "Awareness about Laws regarding Women Nirbhaya Act" on 15<sup>th</sup> February 2024. Adv. Nilam Hajare, Principal, Adv Datta Patil College of Law was present to guide students.
- 8. To celebrate International Women day Women Development Cell organized Essay and Poster making competition on 9<sup>th</sup> March 2024.

# **ACTIVITY REPORT**

| Name of Activity              | Rajmata Jijau Yuvati Swasaurakshan<br>Prashikshan''                                                                                                                         |
|-------------------------------|-----------------------------------------------------------------------------------------------------------------------------------------------------------------------------|
| Organizing department         | Mahila aani Bal Vikas Kalyan Samiti, ,Alibag and W.D.C J.S.M. College, Alibag.                                                                                              |
| Name of resource person       | Smt. Nirmala Kuchik, (Jilha Karyakari Adhikari) Smt. Ashwini Gadgil Mr. Tushar Gharat (Cyber Crime) Mr. Prashant Ingale (Trainer)                                           |
| Date                          | 17th and 18th July 2023                                                                                                                                                     |
| Venue Number of beneficiaries | Jaywantrao Keluskar Hall and Ladies Hostel Hall Female students: 133 Faculty: 17 Total: 150                                                                                 |
| Objectives                    | To create awareness about social media activities and related cybercrimes in the cases of girls and how to protect ourselves using simple tricks in case of sudden attacks. |
| Outcomes                      | Girls get knowledge about safe use of social media and they also learned some self-defense easy tricks to protect themselves in case of sudden attacks.                     |