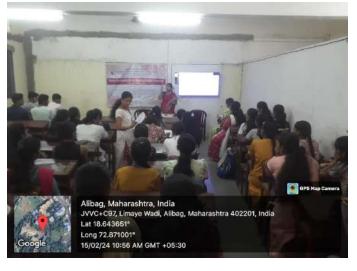

# **ACTIVITY REPORT**

| Name of Activity              | Rajmata Jijau Yuvati Swasaurakshan<br>Prashikshan''                                                                                                                         |
|-------------------------------|-----------------------------------------------------------------------------------------------------------------------------------------------------------------------------|
| Organizing department         | Mahila aani Bal Vikas Kalyan Samiti, ,Alibag and W.D.C J.S.M. College, Alibag.                                                                                              |
| Name of resource person       | Smt. Nirmala Kuchik, (Jilha Karyakari Adhikari) Smt. Ashwini Gadgil Mr. Tushar Gharat (Cyber Crime) Mr. Prashant Ingale (Trainer)                                           |
| Date                          | 17th and 18th July 2023                                                                                                                                                     |
| Venue Number of beneficiaries | Jaywantrao Keluskar Hall and Ladies Hostel Hall Female students: 133 Faculty: 17 Total: 150                                                                                 |
| Objectives                    | To create awareness about social media activities and related cybercrimes in the cases of girls and how to protect ourselves using simple tricks in case of sudden attacks. |
| Outcomes                      | Girls get knowledge about safe use of social media and they also learned some self-defense easy tricks to protect themselves in case of sudden attacks.                     |

All students of Senior and Junior college are informed that under the "Rajmata Jijau Girls

Self Defense Program of Mahila and Balvikas samitee of Jilha karyalay, Alibag, two days

Training Program is being organized in our colleges on Monday, 17th and Tuesday 18th July

2023 . Maximum number of girl students should attend and take advantage of the above said

training program.

Time: 11:00 AM

Venue: Keluskar Hall, Law College

Chairman W.D.C. and IC

galonke

J.S.M. College, Alibag