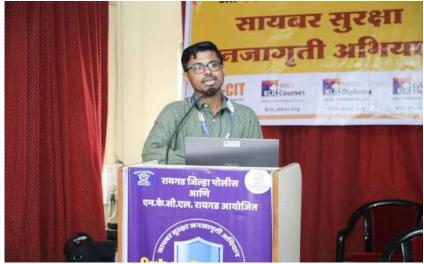

#### REPORT OF THE PROGRAMS CONDUCTED BY WDC IN THE ACADEMIC YEAR 2023-24

- 1. Women Development Cell and Internal Complaints Committee of JSM College organized self Defense training program on 17<sup>th</sup> and 18<sup>th</sup> July 2023 or girl students. The main objective of the program is to teach basic defense techniques to students. Mr. Prashant Ingale and Smt. Nirmala Kuchik were present as trainer.
- 2. Women development Cell and Internal Complaint Committee of JSM College organized program on "Swastha Tan Swash Man" on 22<sup>nd</sup> August 2023. The main objective of the program is the mental well-being of students. Smt. Dhaneshwari Kadu and Smt. Prafulla Kambale from Civil Hospital were present for the program.
- 3. Women Development Cell and N.S.S. of JSM College, Alibag organized lecture on Gender Sensitization on 29<sup>th</sup> September 2023. The main objective of the program is sensitizing students about various gender issues. Adv. Nilam Hajare, Principal, Adv. Datta Patil College of Law was present as guest.
- 4. Women Development Cell and Internal Complaint Committee of JSM College, Alibag organized free health check –up camp for girl students in Collaboration with Lions Club, Alibag on 3<sup>rd</sup> October 2023. The main objective of the camp was to create awareness about health among girl students. Dr. Megha Ghate from Lion's Club and her team were present for health check –up.
- 5. Women Development Cell and Internal Complaint Committee of JSM College organized program on health and hygiene in collaboration with Stay fine Multiventrue Pvt. Ltd. on 4<sup>th</sup> January 2024. Smt. Snehal Mitkute from the above institute was present for the program.
- 6. Women Development Cell and Internal Complaint Committee of JSM College organized program on "Public Awareness about Cyber Crime" on 16<sup>th</sup> January 2024. Mr.Natraj Katakdhond (G.M. MKCL) and Mr. Siddhesh Gosavi (District Coordinator MKCL) were present for the program.
- 7. Women Development Cell and Internal Complaint Committee of JSM College organized seminar on "Awareness about Laws regarding Women Nirbhaya Act" on 15<sup>th</sup> February 2024. Adv. Nilam Hajare, Principal, Adv Datta Patil College of Law was present to guide students.
- 8. To celebrate International Women day Women Development Cell organized Essay and Poster making competition on 9<sup>th</sup> March 2024.