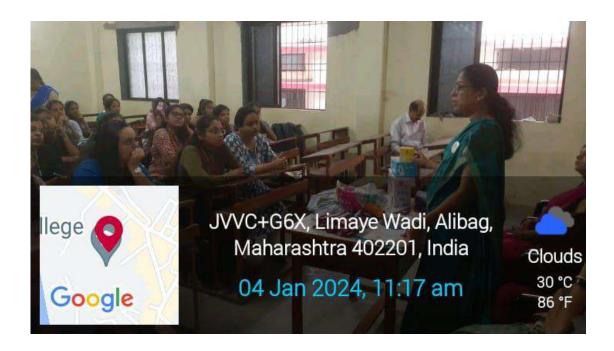

#### REPORT OF THE PROGRAMS CONDUCTED BY WDC IN THE ACADEMIC YEAR 2023-24

- 1. Women Development Cell and Internal Complaints Committee of JSM College organized self Defense training program on 17<sup>th</sup> and 18<sup>th</sup> July 2023 or girl students. The main objective of the program is to teach basic defense techniques to students. Mr. Prashant Ingale and Smt. Nirmala Kuchik were present as trainer.
- 2. Women development Cell and Internal Complaint Committee of JSM College organized program on "Swastha Tan Swash Man" on 22<sup>nd</sup> August 2023. The main objective of the program is the mental well-being of students. Smt. Dhaneshwari Kadu and Smt. Prafulla Kambale from Civil Hospital were present for the program.
- 3. Women Development Cell and N.S.S. of JSM College, Alibag organized lecture on Gender Sensitization on 29<sup>th</sup> September 2023. The main objective of the program is sensitizing students about various gender issues. Adv. Nilam Hajare, Principal, Adv. Datta Patil College of Law was present as guest.
- 4. Women Development Cell and Internal Complaint Committee of JSM College, Alibag organized free health check –up camp for girl students in Collaboration with Lions Club, Alibag on 3<sup>rd</sup> October 2023. The main objective of the camp was to create awareness about health among girl students. Dr. Megha Ghate from Lion's Club and her team were present for health check –up.
- 5. Women Development Cell and Internal Complaint Committee of JSM College organized program on health and hygiene in collaboration with Stay fine Multiventrue Pvt. Ltd. on 4<sup>th</sup> January 2024. Smt. Snehal Mitkute from the above institute was present for the program.
- 6. Women Development Cell and Internal Complaint Committee of JSM College organized program on "Public Awareness about Cyber Crime" on 16<sup>th</sup> January 2024. Mr.Natraj Katakdhond (G.M. MKCL) and Mr. Siddhesh Gosavi (District Coordinator MKCL) were present for the program.
- 7. Women Development Cell and Internal Complaint Committee of JSM College organized seminar on "Awareness about Laws regarding Women Nirbhaya Act" on 15<sup>th</sup> February 2024. Adv. Nilam Hajare, Principal, Adv Datta Patil College of Law was present to guide students.
- 8. To celebrate International Women day Women Development Cell organized Essay and Poster making competition on 9<sup>th</sup> March 2024.