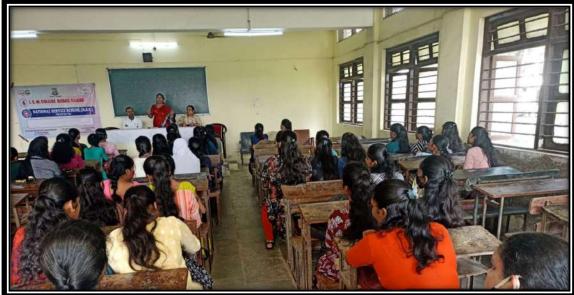

#### REPORT OF THE PROGRAMS CONDUCTED BY WDC IN THE ACADEMIC YEAR 2023-24

- 1. Women Development Cell and Internal Complaints Committee of JSM College organized self Defense training program on 17<sup>th</sup> and 18<sup>th</sup> July 2023 or girl students. The main objective of the program is to teach basic defense techniques to students. Mr. Prashant Ingale and Smt. Nirmala Kuchik were present as trainer.
- 2. Women development Cell and Internal Complaint Committee of JSM College organized program on "Swastha Tan Swash Man" on 22<sup>nd</sup> August 2023. The main objective of the program is the mental well-being of students. Smt. Dhaneshwari Kadu and Smt. Prafulla Kambale from Civil Hospital were present for the program.
- 3. Women Development Cell and N.S.S. of JSM College, Alibag organized lecture on Gender Sensitization on 29<sup>th</sup> September 2023. The main objective of the program is sensitizing students about various gender issues. Adv. Nilam Hajare, Principal, Adv. Datta Patil College of Law was present as guest.
- 4. Women Development Cell and Internal Complaint Committee of JSM College, Alibag organized free health check –up camp for girl students in Collaboration with Lions Club, Alibag on 3<sup>rd</sup> October 2023. The main objective of the camp was to create awareness about health among girl students. Dr. Megha Ghate from Lion's Club and her team were present for health check –up.
- 5. Women Development Cell and Internal Complaint Committee of JSM College organized program on health and hygiene in collaboration with Stay fine Multiventrue Pvt. Ltd. on 4<sup>th</sup> January 2024. Smt. Snehal Mitkute from the above institute was present for the program.
- 6. Women Development Cell and Internal Complaint Committee of JSM College organized program on "Public Awareness about Cyber Crime" on 16<sup>th</sup> January 2024. Mr.Natraj Katakdhond (G.M. MKCL) and Mr. Siddhesh Gosavi (District Coordinator MKCL) were present for the program.
- 7. Women Development Cell and Internal Complaint Committee of JSM College organized seminar on "Awareness about Laws regarding Women Nirbhaya Act" on 15<sup>th</sup> February 2024. Adv. Nilam Hajare, Principal, Adv Datta Patil College of Law was present to guide students.
- 8. To celebrate International Women day Women Development Cell organized Essay and Poster making competition on 9<sup>th</sup> March 2024.

# **ACTIVITY REPORT**

| Name of Activity              | Rajmata Jijau Yuvati Swasaurakshan<br>Prashikshan''                                                                                                                         |
|-------------------------------|-----------------------------------------------------------------------------------------------------------------------------------------------------------------------------|
| Organizing department         | Mahila aani Bal Vikas Kalyan Samiti, ,Alibag and W.D.C J.S.M. College, Alibag.                                                                                              |
| Name of resource person       | Smt. Nirmala Kuchik, (Jilha Karyakari Adhikari) Smt. Ashwini Gadgil Mr. Tushar Gharat (Cyber Crime) Mr. Prashant Ingale (Trainer)                                           |
| Date                          | 17th and 18th July 2023                                                                                                                                                     |
| Venue Number of beneficiaries | Jaywantrao Keluskar Hall and Ladies Hostel Hall Female students: 133 Faculty: 17 Total: 150                                                                                 |
| Objectives                    | To create awareness about social media activities and related cybercrimes in the cases of girls and how to protect ourselves using simple tricks in case of sudden attacks. |
| Outcomes                      | Girls get knowledge about safe use of social media and they also learned some self-defense easy tricks to protect themselves in case of sudden attacks.                     |