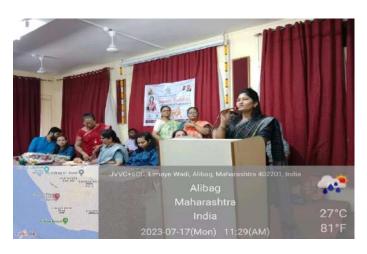

#### REPORT OF THE PROGRAMS CONDUCTED BY WDC IN THE ACADEMIC YEAR 2023-24

- 1. Women Development Cell and Internal Complaints Committee of JSM College organized self Defense training program on 17<sup>th</sup> and 18<sup>th</sup> July 2023 or girl students. The main objective of the program is to teach basic defense techniques to students. Mr. Prashant Ingale and Smt. Nirmala Kuchik were present as trainer.
- 2. Women development Cell and Internal Complaint Committee of JSM College organized program on "Swastha Tan Swash Man" on 22<sup>nd</sup> August 2023. The main objective of the program is the mental well-being of students. Smt. Dhaneshwari Kadu and Smt. Prafulla Kambale from Civil Hospital were present for the program.
- 3. Women Development Cell and N.S.S. of JSM College, Alibag organized lecture on Gender Sensitization on 29<sup>th</sup> September 2023. The main objective of the program is sensitizing students about various gender issues. Adv. Nilam Hajare, Principal, Adv. Datta Patil College of Law was present as guest.
- 4. Women Development Cell and Internal Complaint Committee of JSM College, Alibag organized free health check –up camp for girl students in Collaboration with Lions Club, Alibag on 3<sup>rd</sup> October 2023. The main objective of the camp was to create awareness about health among girl students. Dr. Megha Ghate from Lion's Club and her team were present for health check –up.
- 5. Women Development Cell and Internal Complaint Committee of JSM College organized program on health and hygiene in collaboration with Stay fine Multiventrue Pvt. Ltd. on 4<sup>th</sup> January 2024. Smt. Snehal Mitkute from the above institute was present for the program.
- 6. Women Development Cell and Internal Complaint Committee of JSM College organized program on "Public Awareness about Cyber Crime" on 16<sup>th</sup> January 2024. Mr.Natraj Katakdhond (G.M. MKCL) and Mr. Siddhesh Gosavi (District Coordinator MKCL) were present for the program.
- 7. Women Development Cell and Internal Complaint Committee of JSM College organized seminar on "Awareness about Laws regarding Women Nirbhaya Act" on 15<sup>th</sup> February 2024. Adv. Nilam Hajare, Principal, Adv Datta Patil College of Law was present to guide students.
- 8. To celebrate International Women day Women Development Cell organized Essay and Poster making competition on 9<sup>th</sup> March 2024.

# **ACTIVITY REPORT**

| Name of Activity              | Rajmata Jijau Yuvati Swasaurakshan<br>Prashikshan''                                                                                                                         |
|-------------------------------|-----------------------------------------------------------------------------------------------------------------------------------------------------------------------------|
| Organizing department         | Mahila aani Bal Vikas Kalyan Samiti, ,Alibag and W.D.C J.S.M. College, Alibag.                                                                                              |
| Name of resource person       | Smt. Nirmala Kuchik, (Jilha Karyakari Adhikari) Smt. Ashwini Gadgil Mr. Tushar Gharat (Cyber Crime) Mr. Prashant Ingale (Trainer)                                           |
| Date                          | 17th and 18th July 2023                                                                                                                                                     |
| Venue Number of beneficiaries | Jaywantrao Keluskar Hall and Ladies Hostel Hall Female students: 133 Faculty: 17 Total: 150                                                                                 |
| Objectives                    | To create awareness about social media activities and related cybercrimes in the cases of girls and how to protect ourselves using simple tricks in case of sudden attacks. |
| Outcomes                      | Girls get knowledge about safe use of social media and they also learned some self-defense easy tricks to protect themselves in case of sudden attacks.                     |