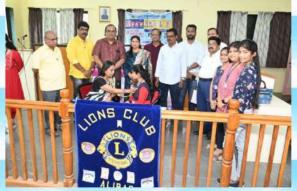

#### REPORT OF THE PROGRAMS CONDUCTED BY WDC IN THE ACADEMIC YEAR 2023-24

- 1. Women Development Cell and Internal Complaints Committee of JSM College organized self Defense training program on 17<sup>th</sup> and 18<sup>th</sup> July 2023 or girl students. The main objective of the program is to teach basic defense techniques to students. Mr. Prashant Ingale and Smt. Nirmala Kuchik were present as trainer.
- 2. Women development Cell and Internal Complaint Committee of JSM College organized program on "Swastha Tan Swash Man" on 22<sup>nd</sup> August 2023. The main objective of the program is the mental well-being of students. Smt. Dhaneshwari Kadu and Smt. Prafulla Kambale from Civil Hospital were present for the program.
- 3. Women Development Cell and N.S.S. of JSM College, Alibag organized lecture on Gender Sensitization on 29<sup>th</sup> September 2023. The main objective of the program is sensitizing students about various gender issues. Adv. Nilam Hajare, Principal, Adv. Datta Patil College of Law was present as guest.
- 4. Women Development Cell and Internal Complaint Committee of JSM College, Alibag organized free health check –up camp for girl students in Collaboration with Lions Club, Alibag on 3<sup>rd</sup> October 2023. The main objective of the camp was to create awareness about health among girl students. Dr. Megha Ghate from Lion's Club and her team were present for health check –up.
- 5. Women Development Cell and Internal Complaint Committee of JSM College organized program on health and hygiene in collaboration with Stay fine Multiventrue Pvt. Ltd. on 4<sup>th</sup> January 2024. Smt. Snehal Mitkute from the above institute was present for the program.
- 6. Women Development Cell and Internal Complaint Committee of JSM College organized program on "Public Awareness about Cyber Crime" on 16<sup>th</sup> January 2024. Mr.Natraj Katakdhond (G.M. MKCL) and Mr. Siddhesh Gosavi (District Coordinator MKCL) were present for the program.
- 7. Women Development Cell and Internal Complaint Committee of JSM College organized seminar on "Awareness about Laws regarding Women Nirbhaya Act" on 15<sup>th</sup> February 2024. Adv. Nilam Hajare, Principal, Adv Datta Patil College of Law was present to guide students.
- 8. To celebrate International Women day Women Development Cell organized Essay and Poster making competition on 9<sup>th</sup> March 2024.