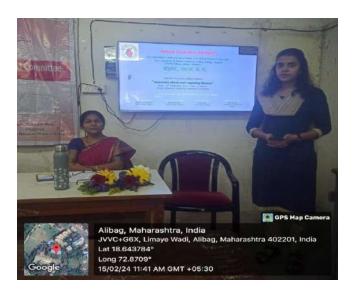

#### REPORT OF THE PROGRAMS CONDUCTED BY WDC IN THE ACADEMIC YEAR 2023-24

- 1. Women Development Cell and Internal Complaints Committee of JSM College organized self Defense training program on 17<sup>th</sup> and 18<sup>th</sup> July 2023 or girl students. The main objective of the program is to teach basic defense techniques to students. Mr. Prashant Ingale and Smt. Nirmala Kuchik were present as trainer.
- 2. Women development Cell and Internal Complaint Committee of JSM College organized program on "Swastha Tan Swash Man" on 22<sup>nd</sup> August 2023. The main objective of the program is the mental well-being of students. Smt. Dhaneshwari Kadu and Smt. Prafulla Kambale from Civil Hospital were present for the program.
- 3. Women Development Cell and N.S.S. of JSM College, Alibag organized lecture on Gender Sensitization on 29<sup>th</sup> September 2023. The main objective of the program is sensitizing students about various gender issues. Adv. Nilam Hajare, Principal, Adv. Datta Patil College of Law was present as guest.
- 4. Women Development Cell and Internal Complaint Committee of JSM College, Alibag organized free health check –up camp for girl students in Collaboration with Lions Club, Alibag on 3<sup>rd</sup> October 2023. The main objective of the camp was to create awareness about health among girl students. Dr. Megha Ghate from Lion's Club and her team were present for health check –up.
- 5. Women Development Cell and Internal Complaint Committee of JSM College organized program on health and hygiene in collaboration with Stay fine Multiventrue Pvt. Ltd. on 4<sup>th</sup> January 2024. Smt. Snehal Mitkute from the above institute was present for the program.
- 6. Women Development Cell and Internal Complaint Committee of JSM College organized program on "Public Awareness about Cyber Crime" on 16<sup>th</sup> January 2024. Mr.Natraj Katakdhond (G.M. MKCL) and Mr. Siddhesh Gosavi (District Coordinator MKCL) were present for the program.
- 7. Women Development Cell and Internal Complaint Committee of JSM College organized seminar on "Awareness about Laws regarding Women Nirbhaya Act" on 15<sup>th</sup> February 2024. Adv. Nilam Hajare, Principal, Adv Datta Patil College of Law was present to guide students.
- 8. To celebrate International Women day Women Development Cell organized Essay and Poster making competition on 9<sup>th</sup> March 2024.