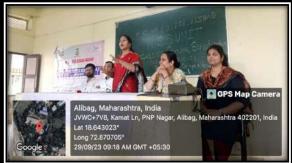

#### REPORT OF THE PROGRAMS CONDUCTED BY WDC IN THE ACADEMIC YEAR 2023-24

- 1. Women Development Cell and Internal Complaints Committee of JSM College organized self Defense training program on 17<sup>th</sup> and 18<sup>th</sup> July 2023 or girl students. The main objective of the program is to teach basic defense techniques to students. Mr. Prashant Ingale and Smt. Nirmala Kuchik were present as trainer.
- 2. Women development Cell and Internal Complaint Committee of JSM College organized program on "Swastha Tan Swash Man" on 22<sup>nd</sup> August 2023. The main objective of the program is the mental well-being of students. Smt. Dhaneshwari Kadu and Smt. Prafulla Kambale from Civil Hospital were present for the program.
- 3. Women Development Cell and N.S.S. of JSM College, Alibag organized lecture on Gender Sensitization on 29<sup>th</sup> September 2023. The main objective of the program is sensitizing students about various gender issues. Adv. Nilam Hajare, Principal, Adv. Datta Patil College of Law was present as guest.
- 4. Women Development Cell and Internal Complaint Committee of JSM College, Alibag organized free health check –up camp for girl students in Collaboration with Lions Club, Alibag on 3<sup>rd</sup> October 2023. The main objective of the camp was to create awareness about health among girl students. Dr. Megha Ghate from Lion's Club and her team were present for health check –up.
- 5. Women Development Cell and Internal Complaint Committee of JSM College organized program on health and hygiene in collaboration with Stay fine Multiventrue Pvt. Ltd. on 4<sup>th</sup> January 2024. Smt. Snehal Mitkute from the above institute was present for the program.
- 6. Women Development Cell and Internal Complaint Committee of JSM College organized program on "Public Awareness about Cyber Crime" on 16<sup>th</sup> January 2024. Mr.Natraj Katakdhond (G.M. MKCL) and Mr. Siddhesh Gosavi (District Coordinator MKCL) were present for the program.
- 7. Women Development Cell and Internal Complaint Committee of JSM College organized seminar on "Awareness about Laws regarding Women Nirbhaya Act" on 15<sup>th</sup> February 2024. Adv. Nilam Hajare, Principal, Adv Datta Patil College of Law was present to guide students.
- 8. To celebrate International Women day Women Development Cell organized Essay and Poster making competition on 9<sup>th</sup> March 2024.