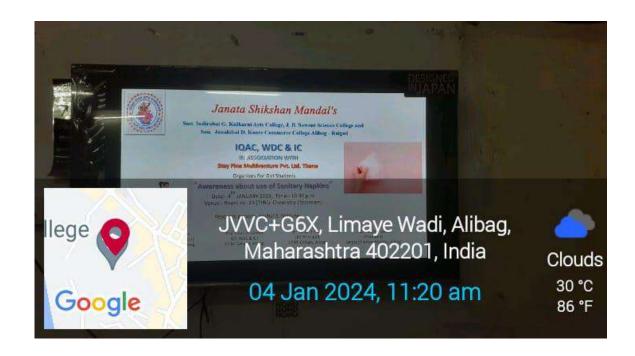

#### REPORT OF THE PROGRAMS CONDUCTED BY WDC IN THE ACADEMIC YEAR 2023-24

- 1. Women Development Cell and Internal Complaints Committee of JSM College organized self Defense training program on 17<sup>th</sup> and 18<sup>th</sup> July 2023 or girl students. The main objective of the program is to teach basic defense techniques to students. Mr. Prashant Ingale and Smt. Nirmala Kuchik were present as trainer.
- 2. Women development Cell and Internal Complaint Committee of JSM College organized program on "Swastha Tan Swash Man" on 22<sup>nd</sup> August 2023. The main objective of the program is the mental well-being of students. Smt. Dhaneshwari Kadu and Smt. Prafulla Kambale from Civil Hospital were present for the program.
- 3. Women Development Cell and N.S.S. of JSM College, Alibag organized lecture on Gender Sensitization on 29<sup>th</sup> September 2023. The main objective of the program is sensitizing students about various gender issues. Adv. Nilam Hajare, Principal, Adv. Datta Patil College of Law was present as guest.
- 4. Women Development Cell and Internal Complaint Committee of JSM College, Alibag organized free health check –up camp for girl students in Collaboration with Lions Club, Alibag on 3<sup>rd</sup> October 2023. The main objective of the camp was to create awareness about health among girl students. Dr. Megha Ghate from Lion's Club and her team were present for health check –up.
- 5. Women Development Cell and Internal Complaint Committee of JSM College organized program on health and hygiene in collaboration with Stay fine Multiventrue Pvt. Ltd. on 4<sup>th</sup> January 2024. Smt. Snehal Mitkute from the above institute was present for the program.
- 6. Women Development Cell and Internal Complaint Committee of JSM College organized program on "Public Awareness about Cyber Crime" on 16<sup>th</sup> January 2024. Mr.Natraj Katakdhond (G.M. MKCL) and Mr. Siddhesh Gosavi (District Coordinator MKCL) were present for the program.
- 7. Women Development Cell and Internal Complaint Committee of JSM College organized seminar on "Awareness about Laws regarding Women Nirbhaya Act" on 15<sup>th</sup> February 2024. Adv. Nilam Hajare, Principal, Adv Datta Patil College of Law was present to guide students.
- 8. To celebrate International Women day Women Development Cell organized Essay and Poster making competition on 9<sup>th</sup> March 2024.