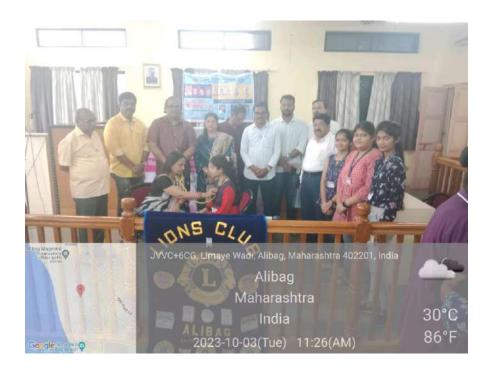

#### REPORT OF THE PROGRAMS CONDUCTED BY WDC IN THE ACADEMIC YEAR 2023-24

- 1. Women Development Cell and Internal Complaints Committee of JSM College organized self Defense training program on 17<sup>th</sup> and 18<sup>th</sup> July 2023 or girl students. The main objective of the program is to teach basic defense techniques to students. Mr. Prashant Ingale and Smt. Nirmala Kuchik were present as trainer.
- 2. Women development Cell and Internal Complaint Committee of JSM College organized program on "Swastha Tan Swash Man" on 22<sup>nd</sup> August 2023. The main objective of the program is the mental well-being of students. Smt. Dhaneshwari Kadu and Smt. Prafulla Kambale from Civil Hospital were present for the program.
- 3. Women Development Cell and N.S.S. of JSM College, Alibag organized lecture on Gender Sensitization on 29<sup>th</sup> September 2023. The main objective of the program is sensitizing students about various gender issues. Adv. Nilam Hajare, Principal, Adv. Datta Patil College of Law was present as guest.
- 4. Women Development Cell and Internal Complaint Committee of JSM College, Alibag organized free health check –up camp for girl students in Collaboration with Lions Club, Alibag on 3<sup>rd</sup> October 2023. The main objective of the camp was to create awareness about health among girl students. Dr. Megha Ghate from Lion's Club and her team were present for health check –up.
- 5. Women Development Cell and Internal Complaint Committee of JSM College organized program on health and hygiene in collaboration with Stay fine Multiventrue Pvt. Ltd. on 4<sup>th</sup> January 2024. Smt. Snehal Mitkute from the above institute was present for the program.
- 6. Women Development Cell and Internal Complaint Committee of JSM College organized program on "Public Awareness about Cyber Crime" on 16<sup>th</sup> January 2024. Mr.Natraj Katakdhond (G.M. MKCL) and Mr. Siddhesh Gosavi (District Coordinator MKCL) were present for the program.
- 7. Women Development Cell and Internal Complaint Committee of JSM College organized seminar on "Awareness about Laws regarding Women Nirbhaya Act" on 15<sup>th</sup> February 2024. Adv. Nilam Hajare, Principal, Adv Datta Patil College of Law was present to guide students.
- 8. To celebrate International Women day Women Development Cell organized Essay and Poster making competition on 9<sup>th</sup> March 2024.