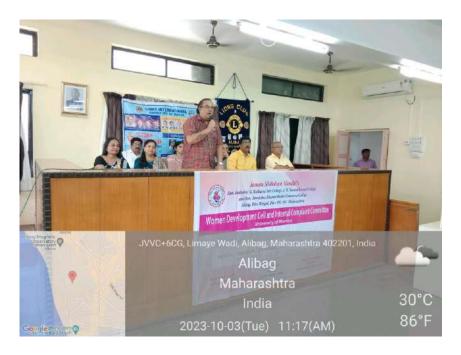

#### REPORT OF THE PROGRAMS CONDUCTED BY WDC IN THE ACADEMIC YEAR 2023-24

- 1. Women Development Cell and Internal Complaints Committee of JSM College organized self Defense training program on 17<sup>th</sup> and 18<sup>th</sup> July 2023 or girl students. The main objective of the program is to teach basic defense techniques to students. Mr. Prashant Ingale and Smt. Nirmala Kuchik were present as trainer.
- 2. Women development Cell and Internal Complaint Committee of JSM College organized program on "Swastha Tan Swash Man" on 22<sup>nd</sup> August 2023. The main objective of the program is the mental well-being of students. Smt. Dhaneshwari Kadu and Smt. Prafulla Kambale from Civil Hospital were present for the program.
- 3. Women Development Cell and N.S.S. of JSM College, Alibag organized lecture on Gender Sensitization on 29<sup>th</sup> September 2023. The main objective of the program is sensitizing students about various gender issues. Adv. Nilam Hajare, Principal, Adv. Datta Patil College of Law was present as guest.
- 4. Women Development Cell and Internal Complaint Committee of JSM College, Alibag organized free health check –up camp for girl students in Collaboration with Lions Club, Alibag on 3<sup>rd</sup> October 2023. The main objective of the camp was to create awareness about health among girl students. Dr. Megha Ghate from Lion's Club and her team were present for health check –up.
- 5. Women Development Cell and Internal Complaint Committee of JSM College organized program on health and hygiene in collaboration with Stay fine Multiventrue Pvt. Ltd. on 4<sup>th</sup> January 2024. Smt. Snehal Mitkute from the above institute was present for the program.
- 6. Women Development Cell and Internal Complaint Committee of JSM College organized program on "Public Awareness about Cyber Crime" on 16<sup>th</sup> January 2024. Mr.Natraj Katakdhond (G.M. MKCL) and Mr. Siddhesh Gosavi (District Coordinator MKCL) were present for the program.
- 7. Women Development Cell and Internal Complaint Committee of JSM College organized seminar on "Awareness about Laws regarding Women Nirbhaya Act" on 15<sup>th</sup> February 2024. Adv. Nilam Hajare, Principal, Adv Datta Patil College of Law was present to guide students.
- 8. To celebrate International Women day Women Development Cell organized Essay and Poster making competition on 9<sup>th</sup> March 2024.