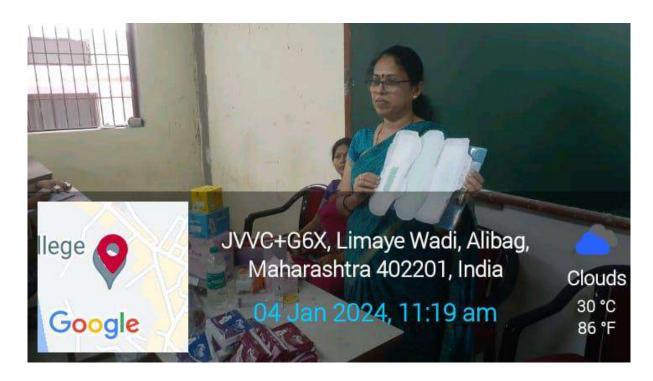

#### REPORT OF THE PROGRAMS CONDUCTED BY WDC IN THE ACADEMIC YEAR 2023-24

- 1. Women Development Cell and Internal Complaints Committee of JSM College organized self Defense training program on 17<sup>th</sup> and 18<sup>th</sup> July 2023 or girl students. The main objective of the program is to teach basic defense techniques to students. Mr. Prashant Ingale and Smt. Nirmala Kuchik were present as trainer.
- 2. Women development Cell and Internal Complaint Committee of JSM College organized program on "Swastha Tan Swash Man" on 22<sup>nd</sup> August 2023. The main objective of the program is the mental well-being of students. Smt. Dhaneshwari Kadu and Smt. Prafulla Kambale from Civil Hospital were present for the program.
- 3. Women Development Cell and N.S.S. of JSM College, Alibag organized lecture on Gender Sensitization on 29<sup>th</sup> September 2023. The main objective of the program is sensitizing students about various gender issues. Adv. Nilam Hajare, Principal, Adv. Datta Patil College of Law was present as guest.
- 4. Women Development Cell and Internal Complaint Committee of JSM College, Alibag organized free health check –up camp for girl students in Collaboration with Lions Club, Alibag on 3<sup>rd</sup> October 2023. The main objective of the camp was to create awareness about health among girl students. Dr. Megha Ghate from Lion's Club and her team were present for health check –up.
- 5. Women Development Cell and Internal Complaint Committee of JSM College organized program on health and hygiene in collaboration with Stay fine Multiventrue Pvt. Ltd. on 4<sup>th</sup> January 2024. Smt. Snehal Mitkute from the above institute was present for the program.
- 6. Women Development Cell and Internal Complaint Committee of JSM College organized program on "Public Awareness about Cyber Crime" on 16<sup>th</sup> January 2024. Mr.Natraj Katakdhond (G.M. MKCL) and Mr. Siddhesh Gosavi (District Coordinator MKCL) were present for the program.
- 7. Women Development Cell and Internal Complaint Committee of JSM College organized seminar on "Awareness about Laws regarding Women Nirbhaya Act" on 15<sup>th</sup> February 2024. Adv. Nilam Hajare, Principal, Adv Datta Patil College of Law was present to guide students.
- 8. To celebrate International Women day Women Development Cell organized Essay and Poster making competition on 9<sup>th</sup> March 2024.