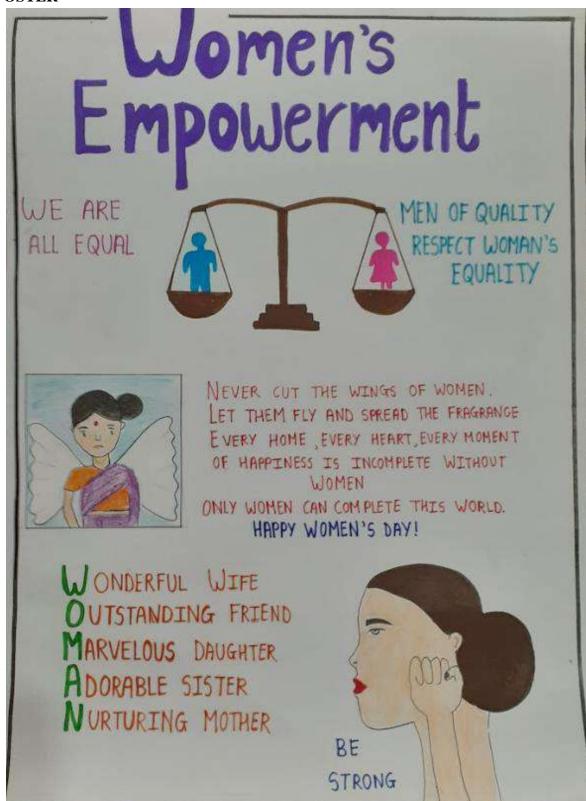

#### REPORT OF THE PROGRAMS CONDUCTED BY WDC IN THE ACADEMIC YEAR 2023-24

- 1. Women Development Cell and Internal Complaints Committee of JSM College organized self Defense training program on 17<sup>th</sup> and 18<sup>th</sup> July 2023 or girl students. The main objective of the program is to teach basic defense techniques to students. Mr. Prashant Ingale and Smt. Nirmala Kuchik were present as trainer.
- 2. Women development Cell and Internal Complaint Committee of JSM College organized program on "Swastha Tan Swash Man" on 22<sup>nd</sup> August 2023. The main objective of the program is the mental well-being of students. Smt. Dhaneshwari Kadu and Smt. Prafulla Kambale from Civil Hospital were present for the program.
- 3. Women Development Cell and N.S.S. of JSM College, Alibag organized lecture on Gender Sensitization on 29<sup>th</sup> September 2023. The main objective of the program is sensitizing students about various gender issues. Adv. Nilam Hajare, Principal, Adv. Datta Patil College of Law was present as guest.
- 4. Women Development Cell and Internal Complaint Committee of JSM College, Alibag organized free health check –up camp for girl students in Collaboration with Lions Club, Alibag on 3<sup>rd</sup> October 2023. The main objective of the camp was to create awareness about health among girl students. Dr. Megha Ghate from Lion's Club and her team were present for health check –up.
- 5. Women Development Cell and Internal Complaint Committee of JSM College organized program on health and hygiene in collaboration with Stay fine Multiventrue Pvt. Ltd. on 4<sup>th</sup> January 2024. Smt. Snehal Mitkute from the above institute was present for the program.
- 6. Women Development Cell and Internal Complaint Committee of JSM College organized program on "Public Awareness about Cyber Crime" on 16<sup>th</sup> January 2024. Mr.Natraj Katakdhond (G.M. MKCL) and Mr. Siddhesh Gosavi (District Coordinator MKCL) were present for the program.
- 7. Women Development Cell and Internal Complaint Committee of JSM College organized seminar on "Awareness about Laws regarding Women Nirbhaya Act" on 15<sup>th</sup> February 2024. Adv. Nilam Hajare, Principal, Adv Datta Patil College of Law was present to guide students.
- 8. To celebrate International Women day Women Development Cell organized Essay and Poster making competition on 9<sup>th</sup> March 2024.