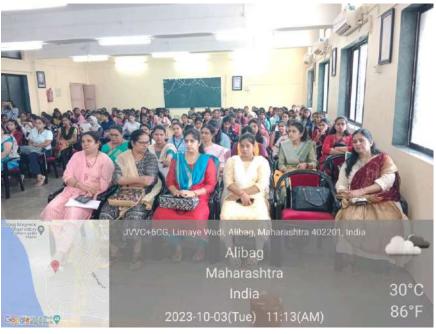

#### REPORT OF THE PROGRAMS CONDUCTED BY WDC IN THE ACADEMIC YEAR 2023-24

- 1. Women Development Cell and Internal Complaints Committee of JSM College organized self Defense training program on 17<sup>th</sup> and 18<sup>th</sup> July 2023 or girl students. The main objective of the program is to teach basic defense techniques to students. Mr. Prashant Ingale and Smt. Nirmala Kuchik were present as trainer.
- 2. Women development Cell and Internal Complaint Committee of JSM College organized program on "Swastha Tan Swash Man" on 22<sup>nd</sup> August 2023. The main objective of the program is the mental well-being of students. Smt. Dhaneshwari Kadu and Smt. Prafulla Kambale from Civil Hospital were present for the program.
- 3. Women Development Cell and N.S.S. of JSM College, Alibag organized lecture on Gender Sensitization on 29<sup>th</sup> September 2023. The main objective of the program is sensitizing students about various gender issues. Adv. Nilam Hajare, Principal, Adv. Datta Patil College of Law was present as guest.
- 4. Women Development Cell and Internal Complaint Committee of JSM College, Alibag organized free health check –up camp for girl students in Collaboration with Lions Club, Alibag on 3<sup>rd</sup> October 2023. The main objective of the camp was to create awareness about health among girl students. Dr. Megha Ghate from Lion's Club and her team were present for health check –up.
- 5. Women Development Cell and Internal Complaint Committee of JSM College organized program on health and hygiene in collaboration with Stay fine Multiventrue Pvt. Ltd. on 4<sup>th</sup> January 2024. Smt. Snehal Mitkute from the above institute was present for the program.
- 6. Women Development Cell and Internal Complaint Committee of JSM College organized program on "Public Awareness about Cyber Crime" on 16<sup>th</sup> January 2024. Mr.Natraj Katakdhond (G.M. MKCL) and Mr. Siddhesh Gosavi (District Coordinator MKCL) were present for the program.
- 7. Women Development Cell and Internal Complaint Committee of JSM College organized seminar on "Awareness about Laws regarding Women Nirbhaya Act" on 15<sup>th</sup> February 2024. Adv. Nilam Hajare, Principal, Adv Datta Patil College of Law was present to guide students.
- 8. To celebrate International Women day Women Development Cell organized Essay and Poster making competition on 9<sup>th</sup> March 2024.