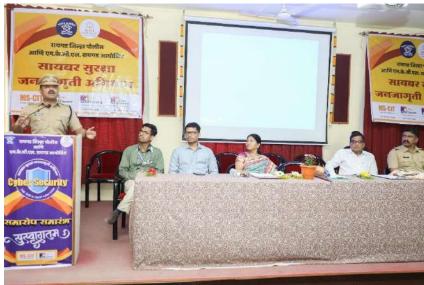

#### REPORT OF THE PROGRAMS CONDUCTED BY WDC IN THE ACADEMIC YEAR 2023-24

- 1. Women Development Cell and Internal Complaints Committee of JSM College organized self Defense training program on 17<sup>th</sup> and 18<sup>th</sup> July 2023 or girl students. The main objective of the program is to teach basic defense techniques to students. Mr. Prashant Ingale and Smt. Nirmala Kuchik were present as trainer.
- 2. Women development Cell and Internal Complaint Committee of JSM College organized program on "Swastha Tan Swash Man" on 22<sup>nd</sup> August 2023. The main objective of the program is the mental well-being of students. Smt. Dhaneshwari Kadu and Smt. Prafulla Kambale from Civil Hospital were present for the program.
- 3. Women Development Cell and N.S.S. of JSM College, Alibag organized lecture on Gender Sensitization on 29<sup>th</sup> September 2023. The main objective of the program is sensitizing students about various gender issues. Adv. Nilam Hajare, Principal, Adv. Datta Patil College of Law was present as guest.
- 4. Women Development Cell and Internal Complaint Committee of JSM College, Alibag organized free health check –up camp for girl students in Collaboration with Lions Club, Alibag on 3<sup>rd</sup> October 2023. The main objective of the camp was to create awareness about health among girl students. Dr. Megha Ghate from Lion's Club and her team were present for health check –up.
- 5. Women Development Cell and Internal Complaint Committee of JSM College organized program on health and hygiene in collaboration with Stay fine Multiventrue Pvt. Ltd. on 4<sup>th</sup> January 2024. Smt. Snehal Mitkute from the above institute was present for the program.
- 6. Women Development Cell and Internal Complaint Committee of JSM College organized program on "Public Awareness about Cyber Crime" on 16<sup>th</sup> January 2024. Mr.Natraj Katakdhond (G.M. MKCL) and Mr. Siddhesh Gosavi (District Coordinator MKCL) were present for the program.
- 7. Women Development Cell and Internal Complaint Committee of JSM College organized seminar on "Awareness about Laws regarding Women Nirbhaya Act" on 15<sup>th</sup> February 2024. Adv. Nilam Hajare, Principal, Adv Datta Patil College of Law was present to guide students.
- 8. To celebrate International Women day Women Development Cell organized Essay and Poster making competition on 9<sup>th</sup> March 2024.