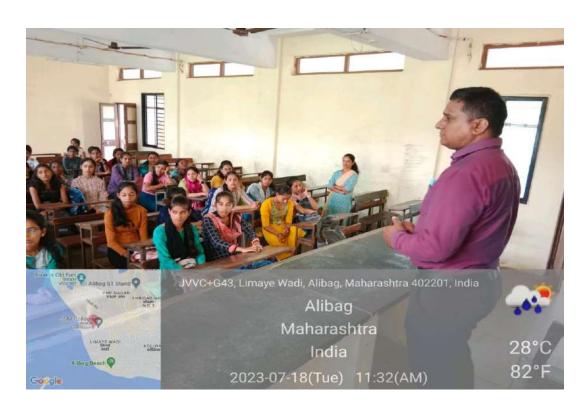

#### REPORT OF THE PROGRAMS CONDUCTED BY WDC IN THE ACADEMIC YEAR 2023-24

- 1. Women Development Cell and Internal Complaints Committee of JSM College organized self Defense training program on 17<sup>th</sup> and 18<sup>th</sup> July 2023 or girl students. The main objective of the program is to teach basic defense techniques to students. Mr. Prashant Ingale and Smt. Nirmala Kuchik were present as trainer.
- 2. Women development Cell and Internal Complaint Committee of JSM College organized program on "Swastha Tan Swash Man" on 22<sup>nd</sup> August 2023. The main objective of the program is the mental well-being of students. Smt. Dhaneshwari Kadu and Smt. Prafulla Kambale from Civil Hospital were present for the program.
- 3. Women Development Cell and N.S.S. of JSM College, Alibag organized lecture on Gender Sensitization on 29<sup>th</sup> September 2023. The main objective of the program is sensitizing students about various gender issues. Adv. Nilam Hajare, Principal, Adv. Datta Patil College of Law was present as guest.
- 4. Women Development Cell and Internal Complaint Committee of JSM College, Alibag organized free health check –up camp for girl students in Collaboration with Lions Club, Alibag on 3<sup>rd</sup> October 2023. The main objective of the camp was to create awareness about health among girl students. Dr. Megha Ghate from Lion's Club and her team were present for health check –up.
- 5. Women Development Cell and Internal Complaint Committee of JSM College organized program on health and hygiene in collaboration with Stay fine Multiventrue Pvt. Ltd. on 4<sup>th</sup> January 2024. Smt. Snehal Mitkute from the above institute was present for the program.
- 6. Women Development Cell and Internal Complaint Committee of JSM College organized program on "Public Awareness about Cyber Crime" on 16<sup>th</sup> January 2024. Mr.Natraj Katakdhond (G.M. MKCL) and Mr. Siddhesh Gosavi (District Coordinator MKCL) were present for the program.
- 7. Women Development Cell and Internal Complaint Committee of JSM College organized seminar on "Awareness about Laws regarding Women Nirbhaya Act" on 15<sup>th</sup> February 2024. Adv. Nilam Hajare, Principal, Adv Datta Patil College of Law was present to guide students.
- 8. To celebrate International Women day Women Development Cell organized Essay and Poster making competition on 9<sup>th</sup> March 2024.

# **ACTIVITY REPORT**

| Name of Activity              | Rajmata Jijau Yuvati Swasaurakshan<br>Prashikshan''                                                                                                                         |
|-------------------------------|-----------------------------------------------------------------------------------------------------------------------------------------------------------------------------|
| Organizing department         | Mahila aani Bal Vikas Kalyan Samiti, ,Alibag and W.D.C J.S.M. College, Alibag.                                                                                              |
| Name of resource person       | Smt. Nirmala Kuchik, (Jilha Karyakari Adhikari) Smt. Ashwini Gadgil Mr. Tushar Gharat (Cyber Crime) Mr. Prashant Ingale (Trainer)                                           |
| Date                          | 17th and 18th July 2023                                                                                                                                                     |
| Venue Number of beneficiaries | Jaywantrao Keluskar Hall and Ladies Hostel Hall Female students: 133 Faculty: 17 Total: 150                                                                                 |
| Objectives                    | To create awareness about social media activities and related cybercrimes in the cases of girls and how to protect ourselves using simple tricks in case of sudden attacks. |
| Outcomes                      | Girls get knowledge about safe use of social media and they also learned some self-defense easy tricks to protect themselves in case of sudden attacks.                     |

All students of Senior and Junior college are informed that under the "Rajmata Jijau Girls

Self Defense Program of Mahila and Balvikas samitee of Jilha karyalay, Alibag, two days

Training Program is being organized in our colleges on Monday, 17th and Tuesday 18th July

2023 . Maximum number of girl students should attend and take advantage of the above said

training program.

Time: 11:00 AM

Venue: Keluskar Hall, Law College

Chairman W.D.C. and IC

galonke

J.S.M. College, Alibag