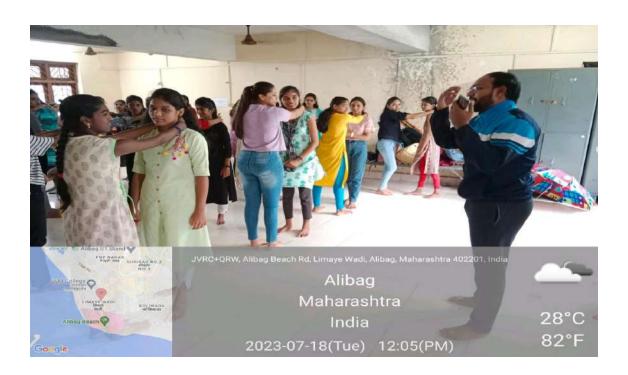

#### REPORT OF THE PROGRAMS CONDUCTED BY WDC IN THE ACADEMIC YEAR 2023-24

- 1. Women Development Cell and Internal Complaints Committee of JSM College organized self Defense training program on 17<sup>th</sup> and 18<sup>th</sup> July 2023 or girl students. The main objective of the program is to teach basic defense techniques to students. Mr. Prashant Ingale and Smt. Nirmala Kuchik were present as trainer.
- 2. Women development Cell and Internal Complaint Committee of JSM College organized program on "Swastha Tan Swash Man" on 22<sup>nd</sup> August 2023. The main objective of the program is the mental well-being of students. Smt. Dhaneshwari Kadu and Smt. Prafulla Kambale from Civil Hospital were present for the program.
- 3. Women Development Cell and N.S.S. of JSM College, Alibag organized lecture on Gender Sensitization on 29<sup>th</sup> September 2023. The main objective of the program is sensitizing students about various gender issues. Adv. Nilam Hajare, Principal, Adv. Datta Patil College of Law was present as guest.
- 4. Women Development Cell and Internal Complaint Committee of JSM College, Alibag organized free health check –up camp for girl students in Collaboration with Lions Club, Alibag on 3<sup>rd</sup> October 2023. The main objective of the camp was to create awareness about health among girl students. Dr. Megha Ghate from Lion's Club and her team were present for health check –up.
- 5. Women Development Cell and Internal Complaint Committee of JSM College organized program on health and hygiene in collaboration with Stay fine Multiventrue Pvt. Ltd. on 4<sup>th</sup> January 2024. Smt. Snehal Mitkute from the above institute was present for the program.
- 6. Women Development Cell and Internal Complaint Committee of JSM College organized program on "Public Awareness about Cyber Crime" on 16<sup>th</sup> January 2024. Mr.Natraj Katakdhond (G.M. MKCL) and Mr. Siddhesh Gosavi (District Coordinator MKCL) were present for the program.
- 7. Women Development Cell and Internal Complaint Committee of JSM College organized seminar on "Awareness about Laws regarding Women Nirbhaya Act" on 15<sup>th</sup> February 2024. Adv. Nilam Hajare, Principal, Adv Datta Patil College of Law was present to guide students.
- 8. To celebrate International Women day Women Development Cell organized Essay and Poster making competition on 9<sup>th</sup> March 2024.

# **ACTIVITY REPORT**

| Name of Activity              | Rajmata Jijau Yuvati Swasaurakshan<br>Prashikshan''                                                                                                                         |
|-------------------------------|-----------------------------------------------------------------------------------------------------------------------------------------------------------------------------|
| Organizing department         | Mahila aani Bal Vikas Kalyan Samiti, ,Alibag and W.D.C J.S.M. College, Alibag.                                                                                              |
| Name of resource person       | Smt. Nirmala Kuchik, (Jilha Karyakari Adhikari) Smt. Ashwini Gadgil Mr. Tushar Gharat (Cyber Crime) Mr. Prashant Ingale (Trainer)                                           |
| Date                          | 17th and 18th July 2023                                                                                                                                                     |
| Venue Number of beneficiaries | Jaywantrao Keluskar Hall and Ladies Hostel Hall Female students: 133 Faculty: 17 Total: 150                                                                                 |
| Objectives                    | To create awareness about social media activities and related cybercrimes in the cases of girls and how to protect ourselves using simple tricks in case of sudden attacks. |
| Outcomes                      | Girls get knowledge about safe use of social media and they also learned some self-defense easy tricks to protect themselves in case of sudden attacks.                     |

### TWO DAYS SELF-DEFENSE TRAINING PROGRAM

IN ASSOCIATION WITH

MAHILA AND BALVIKAS SAMITI, JILHA KARYALAY, ALIBAG

SPEECH ON CYBER CRIME AND SAFE USE OF SOCIAL MEDIA

**SPEAKERS: SMT. NIRMALA KUCHIK** 

MR. TUSHAR GHARAT

**TRAINER: PRASHANT INGALE** 

**VENUE: LADIES HOSTEL HALL** 

**DATE: 17TH JULY 2023 & 18TH JULY 2023** 

**TIME: 11:00 AM** 