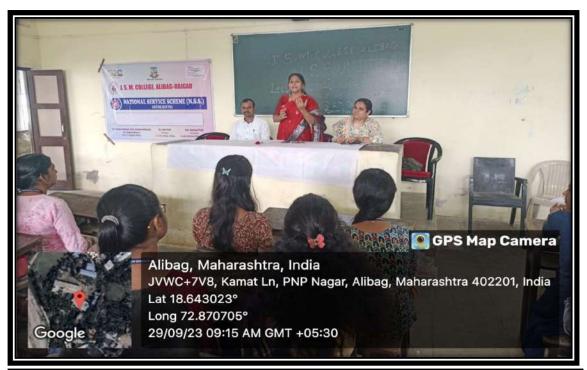

#### REPORT OF THE PROGRAMS CONDUCTED BY WDC IN THE ACADEMIC YEAR 2023-24

- 1. Women Development Cell and Internal Complaints Committee of JSM College organized self Defense training program on 17<sup>th</sup> and 18<sup>th</sup> July 2023 or girl students. The main objective of the program is to teach basic defense techniques to students. Mr. Prashant Ingale and Smt. Nirmala Kuchik were present as trainer.
- 2. Women development Cell and Internal Complaint Committee of JSM College organized program on "Swastha Tan Swash Man" on 22<sup>nd</sup> August 2023. The main objective of the program is the mental well-being of students. Smt. Dhaneshwari Kadu and Smt. Prafulla Kambale from Civil Hospital were present for the program.
- 3. Women Development Cell and N.S.S. of JSM College, Alibag organized lecture on Gender Sensitization on 29<sup>th</sup> September 2023. The main objective of the program is sensitizing students about various gender issues. Adv. Nilam Hajare, Principal, Adv. Datta Patil College of Law was present as guest.
- 4. Women Development Cell and Internal Complaint Committee of JSM College, Alibag organized free health check –up camp for girl students in Collaboration with Lions Club, Alibag on 3<sup>rd</sup> October 2023. The main objective of the camp was to create awareness about health among girl students. Dr. Megha Ghate from Lion's Club and her team were present for health check –up.
- 5. Women Development Cell and Internal Complaint Committee of JSM College organized program on health and hygiene in collaboration with Stay fine Multiventrue Pvt. Ltd. on 4<sup>th</sup> January 2024. Smt. Snehal Mitkute from the above institute was present for the program.
- 6. Women Development Cell and Internal Complaint Committee of JSM College organized program on "Public Awareness about Cyber Crime" on 16<sup>th</sup> January 2024. Mr.Natraj Katakdhond (G.M. MKCL) and Mr. Siddhesh Gosavi (District Coordinator MKCL) were present for the program.
- 7. Women Development Cell and Internal Complaint Committee of JSM College organized seminar on "Awareness about Laws regarding Women Nirbhaya Act" on 15<sup>th</sup> February 2024. Adv. Nilam Hajare, Principal, Adv Datta Patil College of Law was present to guide students.
- 8. To celebrate International Women day Women Development Cell organized Essay and Poster making competition on 9<sup>th</sup> March 2024.