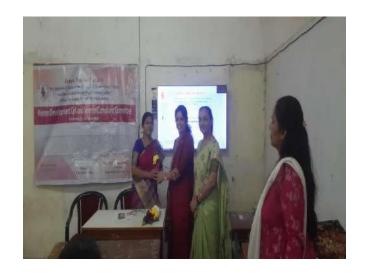

#### REPORT OF THE PROGRAMS CONDUCTED BY WDC IN THE ACADEMIC YEAR 2023-24

- 1. Women Development Cell and Internal Complaints Committee of JSM College organized self Defense training program on 17<sup>th</sup> and 18<sup>th</sup> July 2023 or girl students. The main objective of the program is to teach basic defense techniques to students. Mr. Prashant Ingale and Smt. Nirmala Kuchik were present as trainer.
- 2. Women development Cell and Internal Complaint Committee of JSM College organized program on "Swastha Tan Swash Man" on 22<sup>nd</sup> August 2023. The main objective of the program is the mental well-being of students. Smt. Dhaneshwari Kadu and Smt. Prafulla Kambale from Civil Hospital were present for the program.
- 3. Women Development Cell and N.S.S. of JSM College, Alibag organized lecture on Gender Sensitization on 29<sup>th</sup> September 2023. The main objective of the program is sensitizing students about various gender issues. Adv. Nilam Hajare, Principal, Adv. Datta Patil College of Law was present as guest.
- 4. Women Development Cell and Internal Complaint Committee of JSM College, Alibag organized free health check –up camp for girl students in Collaboration with Lions Club, Alibag on 3<sup>rd</sup> October 2023. The main objective of the camp was to create awareness about health among girl students. Dr. Megha Ghate from Lion's Club and her team were present for health check –up.
- 5. Women Development Cell and Internal Complaint Committee of JSM College organized program on health and hygiene in collaboration with Stay fine Multiventrue Pvt. Ltd. on 4<sup>th</sup> January 2024. Smt. Snehal Mitkute from the above institute was present for the program.
- 6. Women Development Cell and Internal Complaint Committee of JSM College organized program on "Public Awareness about Cyber Crime" on 16<sup>th</sup> January 2024. Mr.Natraj Katakdhond (G.M. MKCL) and Mr. Siddhesh Gosavi (District Coordinator MKCL) were present for the program.
- 7. Women Development Cell and Internal Complaint Committee of JSM College organized seminar on "Awareness about Laws regarding Women Nirbhaya Act" on 15<sup>th</sup> February 2024. Adv. Nilam Hajare, Principal, Adv Datta Patil College of Law was present to guide students.
- 8. To celebrate International Women day Women Development Cell organized Essay and Poster making competition on 9<sup>th</sup> March 2024.