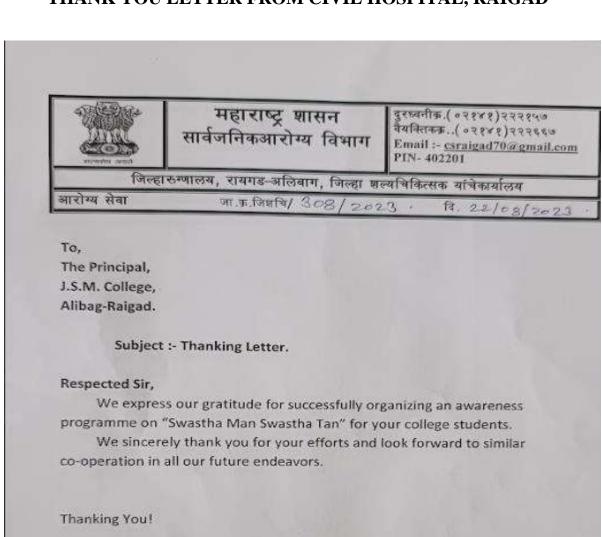

# APPRICIATION FROM CIVIL HOSPITAL, ALIBAG

To, The Principal, J.S.M. College, Alibag-Raigad.

Subject :- Thanking Letter.

#### Respected Sir,

We express our gratitude for successfully organizing an awareness programme on "Swastha Man Swastha Tan" for your college students.

We sincerely thank you for your efforts and look forward to similar co-operation in all our future endeavors.

Thanking You!

Programme Officer

**District Mental Health Programme** 

Dr. Archana Rejeshkumar Singh MBBS DPM

Reg. No. 61197 Psychiatrist District Mental Health Programme

Civil Hospital Alibag-Fulgad