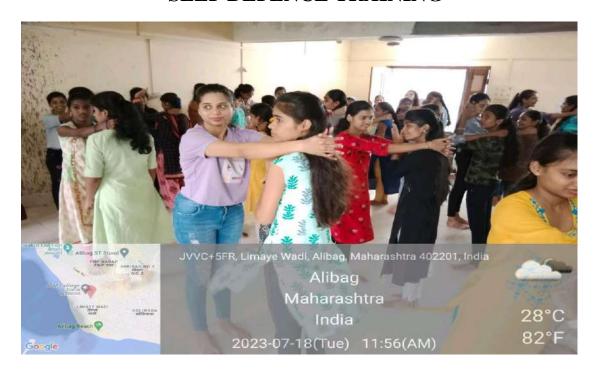

#### REPORT OF THE PROGRAMS CONDUCTED BY WDC IN THE ACADEMIC YEAR 2023-24

- 1. Women Development Cell and Internal Complaints Committee of JSM College organized self Defense training program on 17<sup>th</sup> and 18<sup>th</sup> July 2023 or girl students. The main objective of the program is to teach basic defense techniques to students. Mr. Prashant Ingale and Smt. Nirmala Kuchik were present as trainer.
- 2. Women development Cell and Internal Complaint Committee of JSM College organized program on "Swastha Tan Swash Man" on 22<sup>nd</sup> August 2023. The main objective of the program is the mental well-being of students. Smt. Dhaneshwari Kadu and Smt. Prafulla Kambale from Civil Hospital were present for the program.
- 3. Women Development Cell and N.S.S. of JSM College, Alibag organized lecture on Gender Sensitization on 29<sup>th</sup> September 2023. The main objective of the program is sensitizing students about various gender issues. Adv. Nilam Hajare, Principal, Adv. Datta Patil College of Law was present as guest.
- 4. Women Development Cell and Internal Complaint Committee of JSM College, Alibag organized free health check –up camp for girl students in Collaboration with Lions Club, Alibag on 3<sup>rd</sup> October 2023. The main objective of the camp was to create awareness about health among girl students. Dr. Megha Ghate from Lion's Club and her team were present for health check –up.
- 5. Women Development Cell and Internal Complaint Committee of JSM College organized program on health and hygiene in collaboration with Stay fine Multiventrue Pvt. Ltd. on 4<sup>th</sup> January 2024. Smt. Snehal Mitkute from the above institute was present for the program.
- 6. Women Development Cell and Internal Complaint Committee of JSM College organized program on "Public Awareness about Cyber Crime" on 16<sup>th</sup> January 2024. Mr.Natraj Katakdhond (G.M. MKCL) and Mr. Siddhesh Gosavi (District Coordinator MKCL) were present for the program.
- 7. Women Development Cell and Internal Complaint Committee of JSM College organized seminar on "Awareness about Laws regarding Women Nirbhaya Act" on 15<sup>th</sup> February 2024. Adv. Nilam Hajare, Principal, Adv Datta Patil College of Law was present to guide students.
- 8. To celebrate International Women day Women Development Cell organized Essay and Poster making competition on 9<sup>th</sup> March 2024.

# **ACTIVITY REPORT**

| Name of Activity              | Rajmata Jijau Yuvati Swasaurakshan<br>Prashikshan''                                                                                                                         |
|-------------------------------|-----------------------------------------------------------------------------------------------------------------------------------------------------------------------------|
| Organizing department         | Mahila aani Bal Vikas Kalyan Samiti, ,Alibag and W.D.C J.S.M. College, Alibag.                                                                                              |
| Name of resource person       | Smt. Nirmala Kuchik, (Jilha Karyakari Adhikari) Smt. Ashwini Gadgil Mr. Tushar Gharat (Cyber Crime) Mr. Prashant Ingale (Trainer)                                           |
| Date                          | 17th and 18th July 2023                                                                                                                                                     |
| Venue Number of beneficiaries | Jaywantrao Keluskar Hall and Ladies Hostel Hall Female students: 133 Faculty: 17 Total: 150                                                                                 |
| Objectives                    | To create awareness about social media activities and related cybercrimes in the cases of girls and how to protect ourselves using simple tricks in case of sudden attacks. |
| Outcomes                      | Girls get knowledge about safe use of social media and they also learned some self-defense easy tricks to protect themselves in case of sudden attacks.                     |

### TWO DAYS SELF-DEFENSE TRAINING PROGRAM

IN ASSOCIATION WITH

MAHILA AND BALVIKAS SAMITI, JILHA KARYALAY, ALIBAG

SPEECH ON CYBER CRIME AND SAFE USE OF SOCIAL MEDIA

**SPEAKERS: SMT. NIRMALA KUCHIK** 

MR. TUSHAR GHARAT

**TRAINER: PRASHANT INGALE** 

**VENUE: LADIES HOSTEL HALL** 

**DATE: 17TH JULY 2023 & 18TH JULY 2023** 

**TIME: 11:00 AM** 