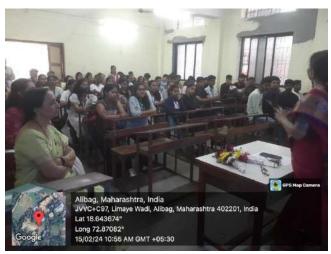

# **ACTIVITY REPORT**

| Name of Activity              | Rajmata Jijau Yuvati Swasaurakshan<br>Prashikshan''                                                                                                                         |
|-------------------------------|-----------------------------------------------------------------------------------------------------------------------------------------------------------------------------|
| Organizing department         | Mahila aani Bal Vikas Kalyan Samiti, ,Alibag and W.D.C J.S.M. College, Alibag.                                                                                              |
| Name of resource person       | Smt. Nirmala Kuchik, (Jilha Karyakari Adhikari) Smt. Ashwini Gadgil Mr. Tushar Gharat (Cyber Crime) Mr. Prashant Ingale (Trainer)                                           |
| Date                          | 17th and 18th July 2023                                                                                                                                                     |
| Venue Number of beneficiaries | Jaywantrao Keluskar Hall and Ladies Hostel Hall Female students: 133 Faculty: 17 Total: 150                                                                                 |
| Objectives                    | To create awareness about social media activities and related cybercrimes in the cases of girls and how to protect ourselves using simple tricks in case of sudden attacks. |
| Outcomes                      | Girls get knowledge about safe use of social media and they also learned some self-defense easy tricks to protect themselves in case of sudden attacks.                     |

All students of Senior and Junior college are informed that under the "Rajmata Jijau Girls

Self Defense Program of Mahila and Balvikas samitee of Jilha karyalay, Alibag, two days

Training Program is being organized in our colleges on Monday, 17th and Tuesday 18th July

2023 . Maximum number of girl students should attend and take advantage of the above said

training program.

Time: 11:00 AM

Venue: Keluskar Hall, Law College

Chairman W.D.C. and IC

galonke

J.S.M. College, Alibag