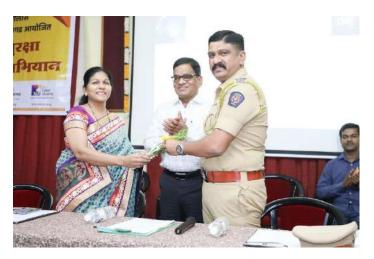

#### REPORT OF THE PROGRAMS CONDUCTED BY WDC IN THE ACADEMIC YEAR 2023-24

- 1. Women Development Cell and Internal Complaints Committee of JSM College organized self Defense training program on 17<sup>th</sup> and 18<sup>th</sup> July 2023 or girl students. The main objective of the program is to teach basic defense techniques to students. Mr. Prashant Ingale and Smt. Nirmala Kuchik were present as trainer.
- 2. Women development Cell and Internal Complaint Committee of JSM College organized program on "Swastha Tan Swash Man" on 22<sup>nd</sup> August 2023. The main objective of the program is the mental well-being of students. Smt. Dhaneshwari Kadu and Smt. Prafulla Kambale from Civil Hospital were present for the program.
- 3. Women Development Cell and N.S.S. of JSM College, Alibag organized lecture on Gender Sensitization on 29<sup>th</sup> September 2023. The main objective of the program is sensitizing students about various gender issues. Adv. Nilam Hajare, Principal, Adv. Datta Patil College of Law was present as guest.
- 4. Women Development Cell and Internal Complaint Committee of JSM College, Alibag organized free health check –up camp for girl students in Collaboration with Lions Club, Alibag on 3<sup>rd</sup> October 2023. The main objective of the camp was to create awareness about health among girl students. Dr. Megha Ghate from Lion's Club and her team were present for health check –up.
- 5. Women Development Cell and Internal Complaint Committee of JSM College organized program on health and hygiene in collaboration with Stay fine Multiventrue Pvt. Ltd. on 4<sup>th</sup> January 2024. Smt. Snehal Mitkute from the above institute was present for the program.
- 6. Women Development Cell and Internal Complaint Committee of JSM College organized program on "Public Awareness about Cyber Crime" on 16<sup>th</sup> January 2024. Mr.Natraj Katakdhond (G.M. MKCL) and Mr. Siddhesh Gosavi (District Coordinator MKCL) were present for the program.
- 7. Women Development Cell and Internal Complaint Committee of JSM College organized seminar on "Awareness about Laws regarding Women Nirbhaya Act" on 15<sup>th</sup> February 2024. Adv. Nilam Hajare, Principal, Adv Datta Patil College of Law was present to guide students.
- 8. To celebrate International Women day Women Development Cell organized Essay and Poster making competition on 9<sup>th</sup> March 2024.

# **ACTIVITY REPORT**

| Name of Activity              | Rajmata Jijau Yuvati Swasaurakshan<br>Prashikshan''                                                                                                                         |
|-------------------------------|-----------------------------------------------------------------------------------------------------------------------------------------------------------------------------|
| Organizing department         | Mahila aani Bal Vikas Kalyan Samiti, ,Alibag and W.D.C J.S.M. College, Alibag.                                                                                              |
| Name of resource person       | Smt. Nirmala Kuchik, (Jilha Karyakari Adhikari) Smt. Ashwini Gadgil Mr. Tushar Gharat (Cyber Crime) Mr. Prashant Ingale (Trainer)                                           |
| Date                          | 17th and 18th July 2023                                                                                                                                                     |
| Venue Number of beneficiaries | Jaywantrao Keluskar Hall and Ladies Hostel Hall Female students: 133 Faculty: 17 Total: 150                                                                                 |
| Objectives                    | To create awareness about social media activities and related cybercrimes in the cases of girls and how to protect ourselves using simple tricks in case of sudden attacks. |
| Outcomes                      | Girls get knowledge about safe use of social media and they also learned some self-defense easy tricks to protect themselves in case of sudden attacks.                     |